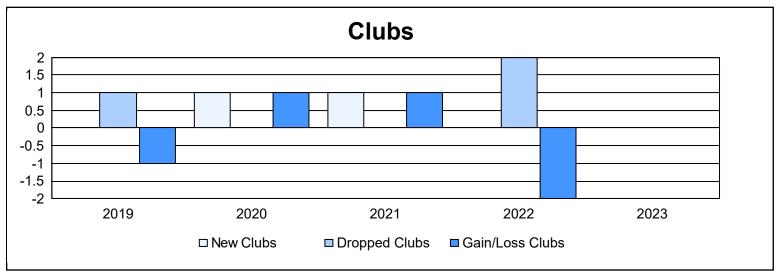

District 201N2 As of June 2023 Cumulative

| Year      | New<br>Clubs | Dropped<br>Clubs | Gain/<br>Loss<br>Clubs | New<br>Members | Charter<br>Members | Reinstate<br>Members | Transfer<br>Members | Total<br>Member<br>Added | Total<br>Members<br>Dropped | Gain/<br>Loss<br>Members |
|-----------|--------------|------------------|------------------------|----------------|--------------------|----------------------|---------------------|--------------------------|-----------------------------|--------------------------|
| 2018-2019 | 0            | 1                | -1                     | 90             | 1                  | 9                    | 10                  | 110                      | 177                         | -67                      |
| 2019-2020 | 1            | 0                | 1                      | 122            | 34                 | 3                    | 8                   | 167                      | 161                         | 6                        |
| 2020-2021 | 1            | 0                | 1                      | 159            | 31                 | 6                    | 18                  | 214                      | 180                         | 34                       |
| 2021-2022 | 0            | 2                | -2                     | 88             | 7                  | 8                    | 36                  | 139                      | 240                         | -101                     |
| 2022-2023 | 0            | 0                | 0                      | 111            | 2                  | 12                   | 13                  | 138                      | 180                         | -42                      |
| Average   | 0            | 1                | 0                      | 114            | 15                 | 8                    | 17                  | 154                      | 188                         | -34                      |